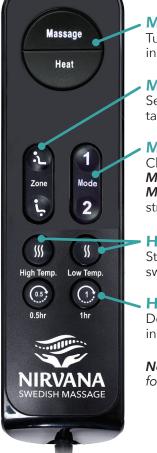

# USING NIRVANA™ SWEDISH AIR MASSAGE WITH HEATWAVE™ FULL-BODY FAR INFRARED THERAPY WORK TOGETHER TO ELONGATE, RESTORE & REVITALIZE YOUR BODY INTO AN ELEVATED STATE OF WELLNESS

Massage & Heat Turns both therapies on and off individually.

Massage Zones Select *Back, Seat* or *Both* for a targeted massage.

### Massage Modes

Choose between two massage modes. *Mode 1* offers a gentle soothing massage. *Mode 2* offers a longer, more intense stretching massage.

### Heat Temperature

Starts at a low temperature but can be switched to high as needed.

### Heat Timer

Defaults to a half hour, but can be increased to an hour.

**Note:** Massage will run for 15-minute cycles.