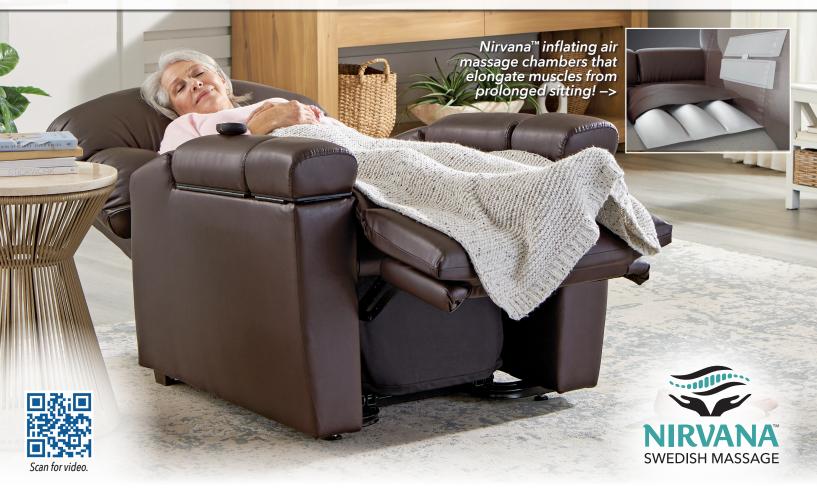

# What is Nirvana<sup>™</sup> Swedish Air Massage?

Nirvana delivers a gentle, full-body soft tissue Swedish massage with 10 air chambers that target over 500 square inches of your body, providing not only relaxation, but also passive exercise for inactive muscles and joints. It features separate massage and heat controls for your lumbar, glutes, and hamstrings plus two modes for soothing or stretching massage, allowing you to adjust and customize your comfort level for total mind and body wellness.

## Healthy Benefits of Nirvana Swedish Air Massage with HeatWave Technology

The soothing Swedish massage and deep penetrating Far Infrared heat work together to relax and elongate muscles, relieving stiffness that can result from prolonged sitting. This combination of therapies will transport your mind and body into a state of bliss, restoring your body from the inside out.