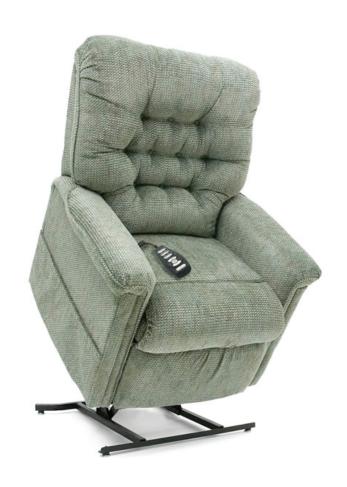

# **USM-442L**

## **3-Position Reclining Lift Chair**

The USM's 442L combines the best in lift chair engineering with the superior com-fort of a relaxing recliner. This 3-position chair can safely lift you to a standing position and offer supportive cushioning while you relax. Choose from among a variety of fabric colors and textures to design the right chair to fit your home and enjoy the peace of mind that comes with a 7 year pro-rated warranty. The 442L from U.S. Medical Supplies' offers an affordable way to increase safety and mobility in your home while also providing an adjustable, pressure relieving recliner.

#### 442L Features

- Three-position
- Firm Button Back
- Hardwood Frame
- 1 Year In-Home Parts & Service
- Fire Retardant

Weight capacity: 375 lbs.

Overall width: 37"

Seat to floor: 21"

Seat depth: 22"

Seat width: 22"