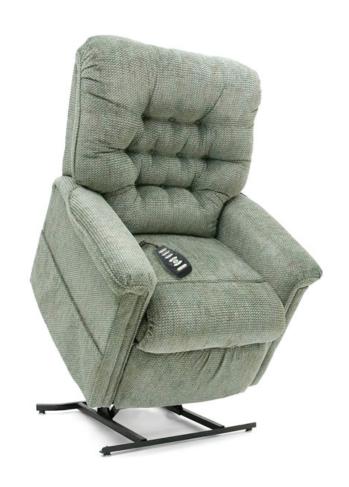

### **3-Position Reclining Lift Chair**

The USM's 442PW is a luxury lift chair recliner that is specifically designed to perfectly support a petite person while also offering an extra 5 inches of seat width over standard models. Experience the comfort and convenience of a smooth lift mechanism that is also powerful enough to gently lift up to 375 lbs. The New Dual Motor Sync System will ensure that your chair can withstand repetitive use and last for years to come. In addition to being a well-engineered lift chair, the 442PW also offers the therapeutic benefts of a relaxing, 3-position recliner that can be adjusted for maximum pressure relief. Take the strain out of sitting and standing and enjoy a 7 year pro-rated warranty with the 442PW.

#### **442PW Features**

- Three-position
- Hardwood Frame
- Perfect for Petite People
- 1 Year In-Home Parts & Service
- Fire Retardant

Weight capacity: 375 lbs.

Overall width: 39"

Seat to floor: 19"

Seat depth: 19"

Seat width: 24"

Top of back to seat: 23.5"