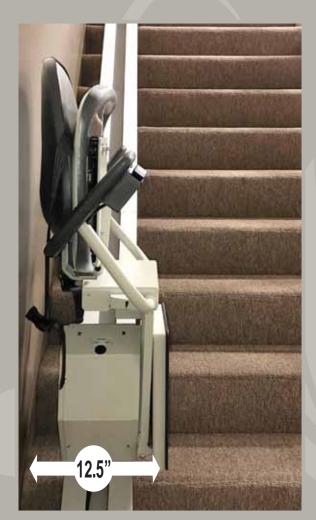

WITH P

12.5" (Folded from wall)

I love my Crest
HD Stairlift for
the freedom &
peace-of-mind
it gives me!
?

CREST HT

LIMITED LIFETIME WARRANTY

## Features:

- Folds to within 12.5" of the wall
- Attaches to steps, not the wall
- Narrow, low profile track (2.5" tall x 6.5" wide)
- Footrest obstruction sensor with audio beep notification
- Battery power allows up to 20 trips during power outages
- Full length continuous charge system with smart charge technology
- Rocker switch conveniently located on either armrest
- Constant pressure controls
- Wireless remote controls for upper & lower landings
- Chassis mounted installation load switch
- Quickly installs on left or right side of stairway
- Rack and pinion drive with concealed gear rack
- High seat back
- Low-to-the-floor footrest
- 3" to 6" horizontal extension at top landing
- 25 to 45 degree angle applications
- ETL listed ASME A17.5 / B44 and A18.1
- 350 lbs capacity
- Overspeed governor
- Proudly made in the USA!