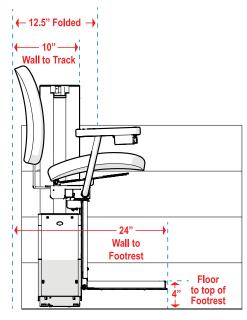

WITH P

12.5" (Folded from wall)

I love my Crest
HD Stairlift for
the freedom &
peace-of-mind
it gives me!
?

CREST HT

LIMITED LIFETIME WARRANTY

## Features:

- Folds to within 12.5" of the wall
- Attaches to steps, not the wall
- Narrow, low profile track (2.5" tall x 6.5" wide)
- Footrest obstruction sensor with audio beep notification
- Battery power allows up to 20 trips during power outages
- Full length continuous charge system with smart charge technology
- Rocker switch conveniently located on either armrest
- Constant pressure controls
- Wireless remote controls for upper & lower landings
- Chassis mounted installation load switch
- Quickly installs on left or right side of stairway
- Rack and pinion drive with concealed gear rack
- High seat back
- Low-to-the-floor footrest
- 3" to 6" horizontal extension at top landing
- 25 to 45 degree angle applications
- ETL listed ASME A17.5 / B44 and A18.1
- 350 lbs capacity
- Overspeed governor
- Proudly made in the USA!

## **Technical Information**

Dimensions subject to change without notice. Staying Home Corporation • PO Box 37, Harrisonville, MO 64701 info@stayinghome.com • 877-378-4275

Best Warranty In The Industry!