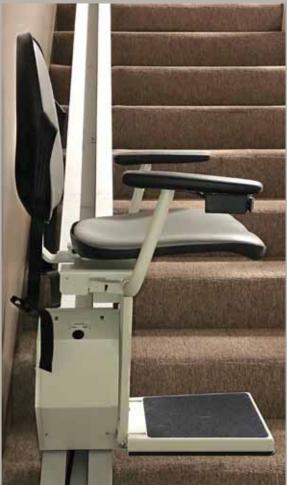

WITH P

12.5" (Folded from wall)

I love my Crest
HD Stairlift for
the freedom &
peace-of-mind
it gives me!
?

CREST HT

LIMITED LIFETIME WARRANTY















## Features:

- Folds to within 12.5" of the wall
- Attaches to steps, not the wall
- Narrow, low profile track (2.5" tall x 6.5" wide)
- Footrest obstruction sensor with audio beep notification
- Battery power allows up to 20 trips during power outages
- Full length continuous charge system with smart charge technology
- Rocker switch conveniently located on either armrest
- Constant pressure controls
- Wireless remote controls for upper & lower landings
- Chassis mounted installation load switch
- Quickly installs on left or right side of stairway
- Rack and pinion drive with concealed gear rack
- High seat back
- Low-to-the-floor footrest
- 3" to 6" horizontal extension at top landing
- 25 to 45 degree angle applications
- ETL listed ASME A17.5 / B44 and A18.1
- 350 lbs capacity
- Ove