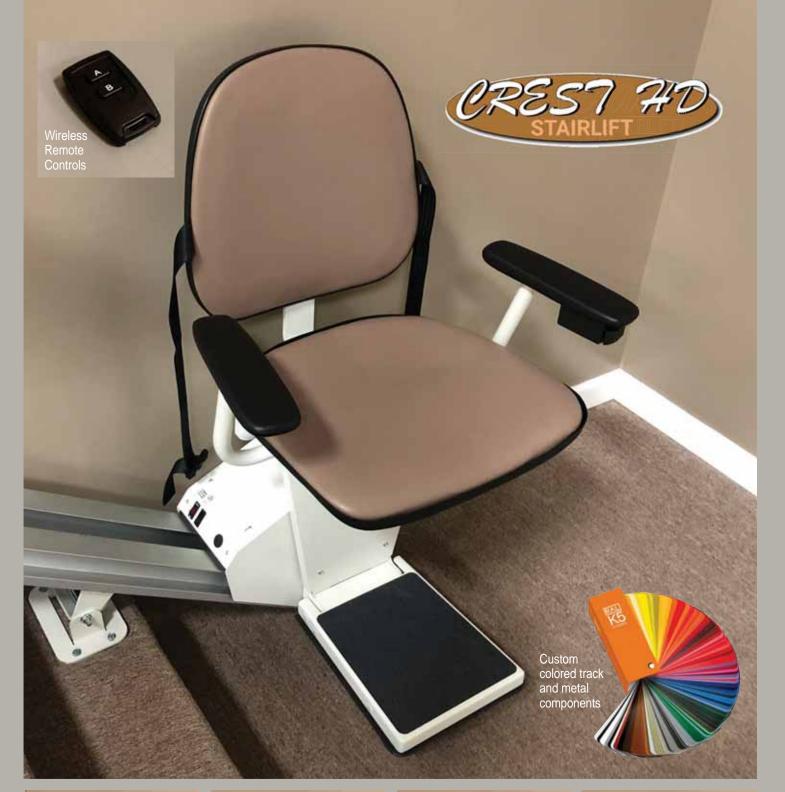

## Features:

- Folds to within 12.5" of the wall
- Attaches to steps, not the wall
- Narrow, low profile track (2.5" tall x 6.5" wide)
- Footrest obstruction sensor with audio beep notification
- Battery power allows up to 20 trips during power outages
- Full length continuous charge system with smart charge technology
- Rocker switch conveniently located on either armrest
- Constant pressure controls
- Wireless remote controls for upper & lower landings
- Chassis mounted installation load switch
- Quickly installs on left or right side of stairway
- Rack and pinion drive with concealed gear rack
- High seat back
- Low-to-the-floor footrest
- 3" to 6" horizontal extension at top landing
- 25 to 45 degree angle applications
- ETL listed ASME A17.5 / B44 and A18.1
- 350 lbs capacity
- Overspeed governor
- Proudly made in the USA!

85 degree swivel seat at top landing