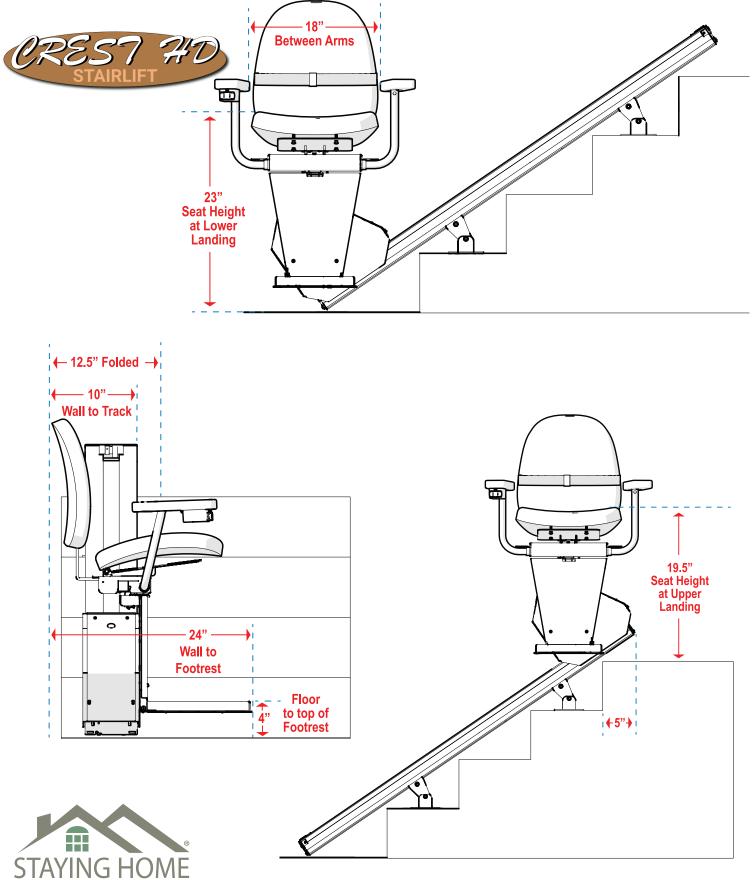

## **Crest HD Stairlifts Specifications**

## Features:

- ETL listed A17.5 / B44 A18.1
- Rack & pinion drive
- Interior gear rack
- 25 to 45 degree angle applications
- Non-handed units stock able
- · Quick adjustment limit cams
- Folds to 12.5" from the wall
- · Chassis weight 40 lbs.
- Track weight for 8' section 36 lbs.
- Wireless seat control
- · Wireless remote controls for upper & lower landings
- 8' & 6'-6" track sections available
- · Chassis mounted auxiliary control switch
- Obstruction audio beep notification
- Battery operated system
- · Low profile stair-hugger track & bracket design 2-1/2" track rest on stairs
- Constant pressure controls
- 3" to 6" horizontal extension at top landing (depending on angle)
- 90 degree swivel seat assembly at top landing
- ANODIZED aluminum rail
- Black, Gray, Beige or Brown upholstery
- Seat belt
- Folding arm rest