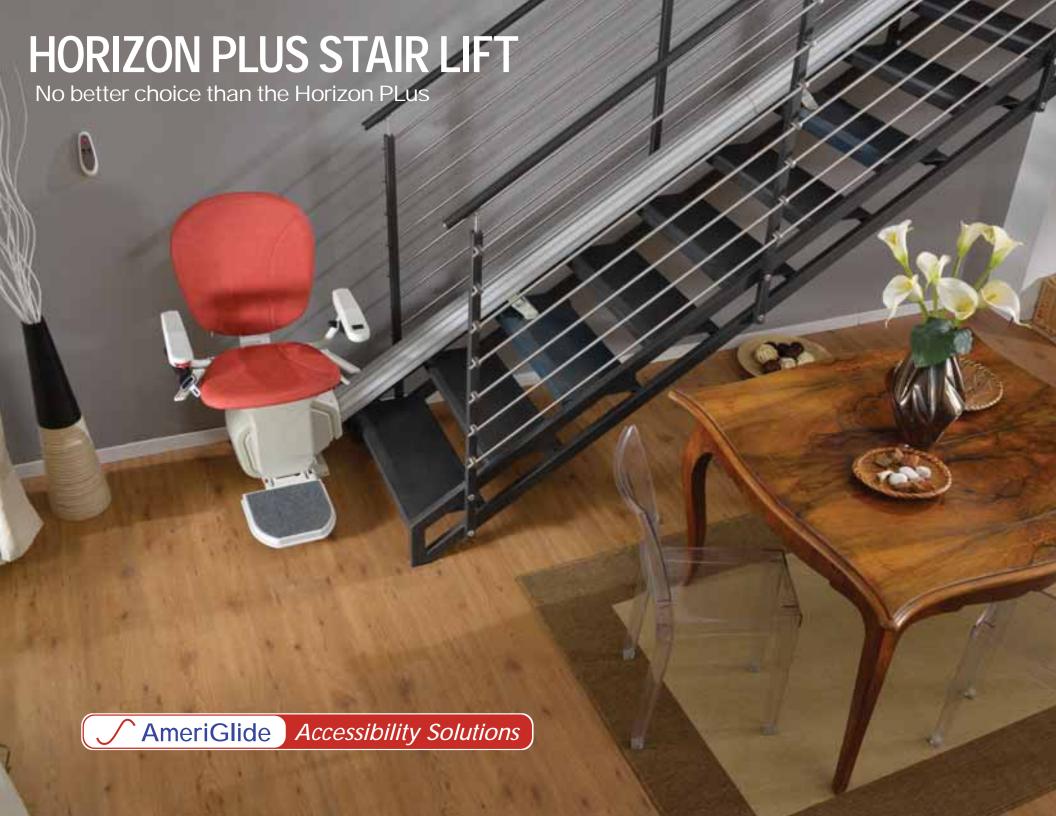

# FOR STRAIGHT STAIRCASES WITH NO CORNERS OR INTEGRAL LANDINGS

When it comes to straight and simple, there is no better choice than a HORIZON PLUS stair lift. Save space and energy while providing passengers with a safe, reliable ride. It's easy to order, and simple to install.

The HORIZON PLUS features a single rail design and comes with a choice of Ergo or Standard seat, to deliver a tailored stairlift solution. Our HORIZON PLUS model features a weight limit of 320 lbs, together with a slimline seat and all the essential features to ensure a safe and comfortable ride.

A manually operated swivel allows you to safely turn to face the landing at the top of the stairs. The HORIZON PLUS rail can also incorporate a hinge so that when not in use, the lift will not obstruct any doorways or access routes in your home.