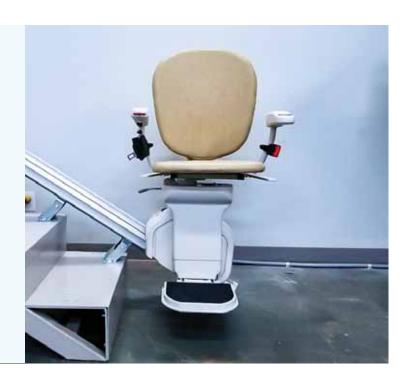

A manually operated swivel allows you to safely turn to face the landing at the top of the stairs. The HORIZON PLUS rail can also incorporate a hinge so that when not in use, the lift will not obstruct any doorways or access routes in your home.