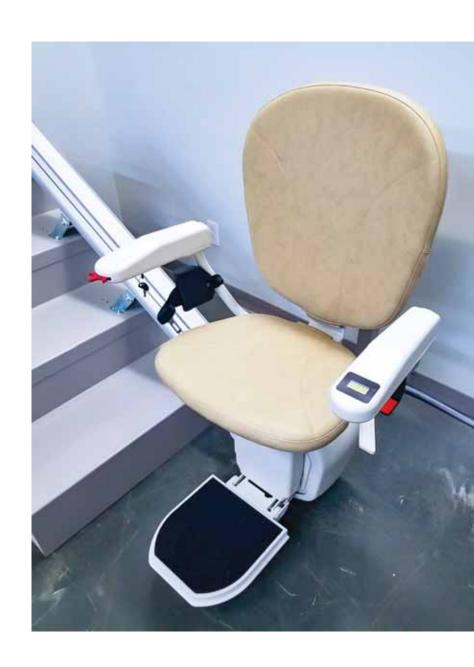

The HORIZON PLUS features a single rail design and comes with a choice of Ergo or Standard seat, to deliver a tailored stairlift solution. Our HORIZON PLUS model features a weight limit of 320 lbs, together with a slimline seat and all the essential features to ensure a safe and comfortable ride.

ERGO Seat A revolution in stairlift design, offering unparalleled support, comfort and adjustability for up to 320 lbs.