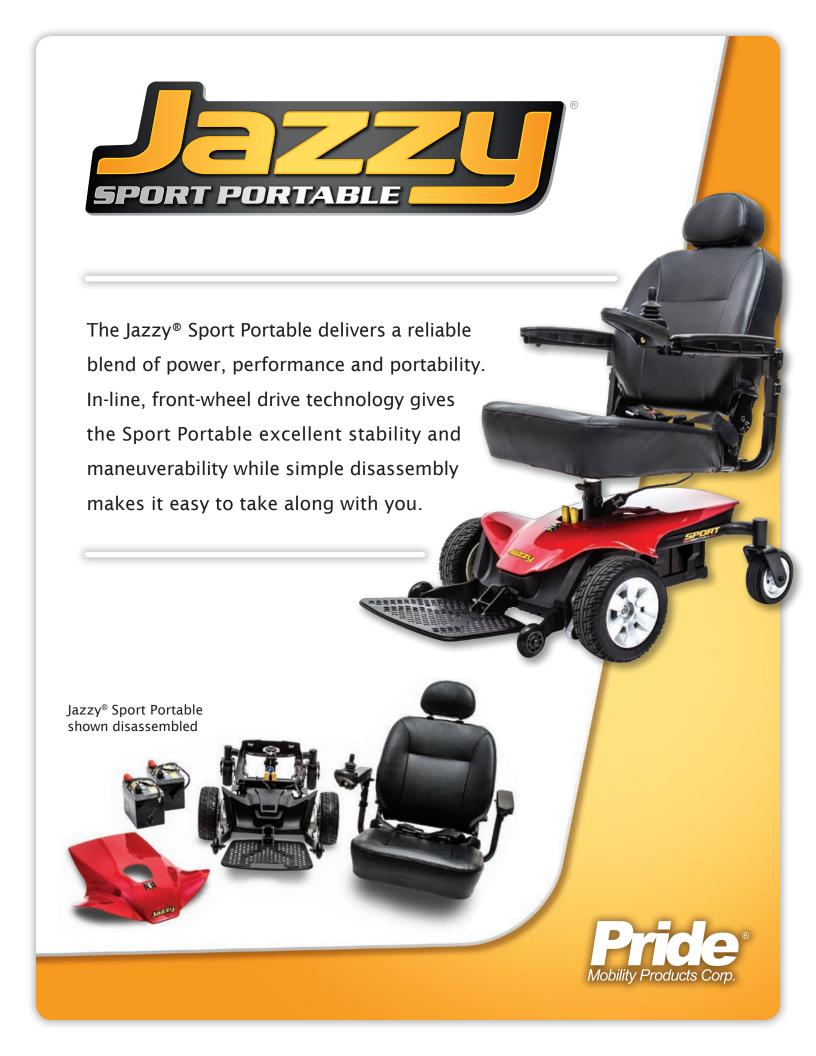

#### **Features**

- · Easy disassembly for convenient transport
- · In-line, front-wheel drive technology
- 40 amp, PG GC 3 controller
- · Simple main frame design for easy serviceability