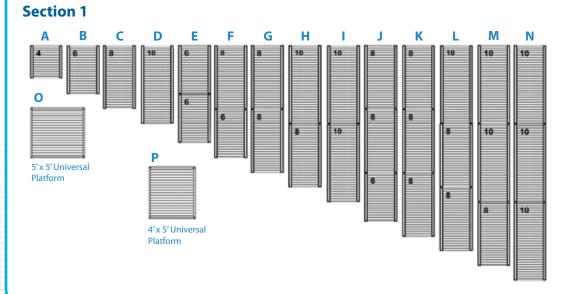

#### **Sample Ramp Configurations**

Use the following examples to establish your desired ramp configuration (section 1 reflects basic components). To combine runs in order to create a custom ramp, see section 2. Please keep in mind that we can accommodate virtually any ramp need.