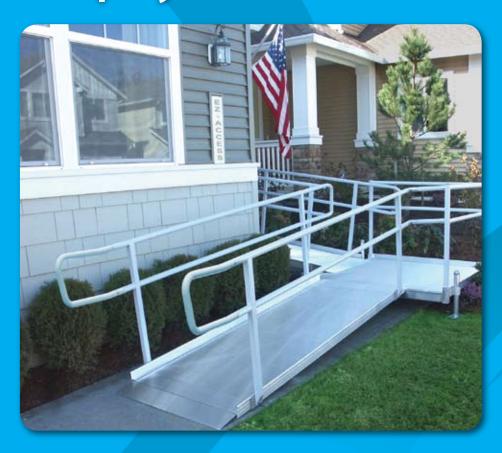

EZ-ACCESS
Modular Ramps
offer quick and
convenient
installation and
removal.

Made in the USA.

### It's how they're put together that sets them apart.

- A 24-foot system can be installed, including handrails, in less than 30 minutes
- Universal components and platforms ensure fewer parts
- Made of durable, lightweight aluminum that does not rust, rot, or decay
- Ramps, platforms, and handrails require minimum assembly
- No anchoring into concrete footings or pads is required
- Architecturally designed for a clean, modern appearance
- Low maintenance
- Can be easily expanded, reconfigured, or moved
- ✓ Permanent non-skid surface
- Sides are finished and flush; no hazardous nuts or bolts protruding into usable ramp area
- √ 850 pound weight capacity
- ✓ 36" width (custom widths also available)