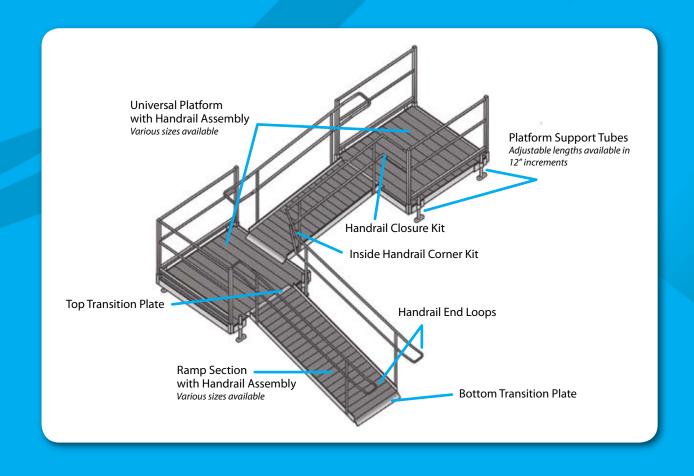

#### **Sample Ramp Configurations**

Use the following examples to establish your desired ramp configuration (section 1 reflects basic components). To combine runs in order to create a custom ramp, see section 2. Please keep in mind that we can accommodate virtually any ramp need.

#### Section 2