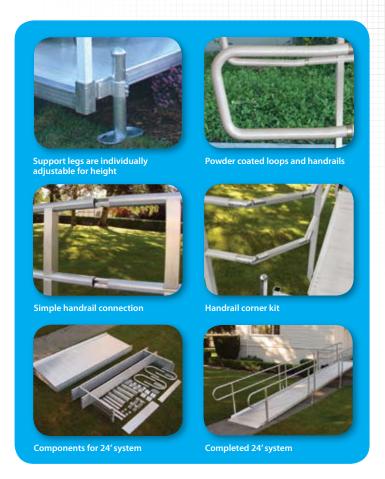

### It's how they're put together that sets them apart.

- A 24-foot system can be installed, including handrails, in less than 30 minutes
- Universal components and platforms ensure fewer parts
- Made of durable, lightweight aluminum that does not rust, rot, or decay
- Ramps, platforms, and handrails require minimum assembly
- No anchoring into concrete footings or pads is required
- Architecturally designed for a clean, modern appearance
- Low maintenance
- Can be easily expanded, reconfigured, or moved
- ✓ Permanent non-skid surface
- Sides are finished and flush; no hazardous nuts or bolts protruding into usable ramp area
- √ 850 pound weight capacity
- ✓ 36" width (custom widths also available)