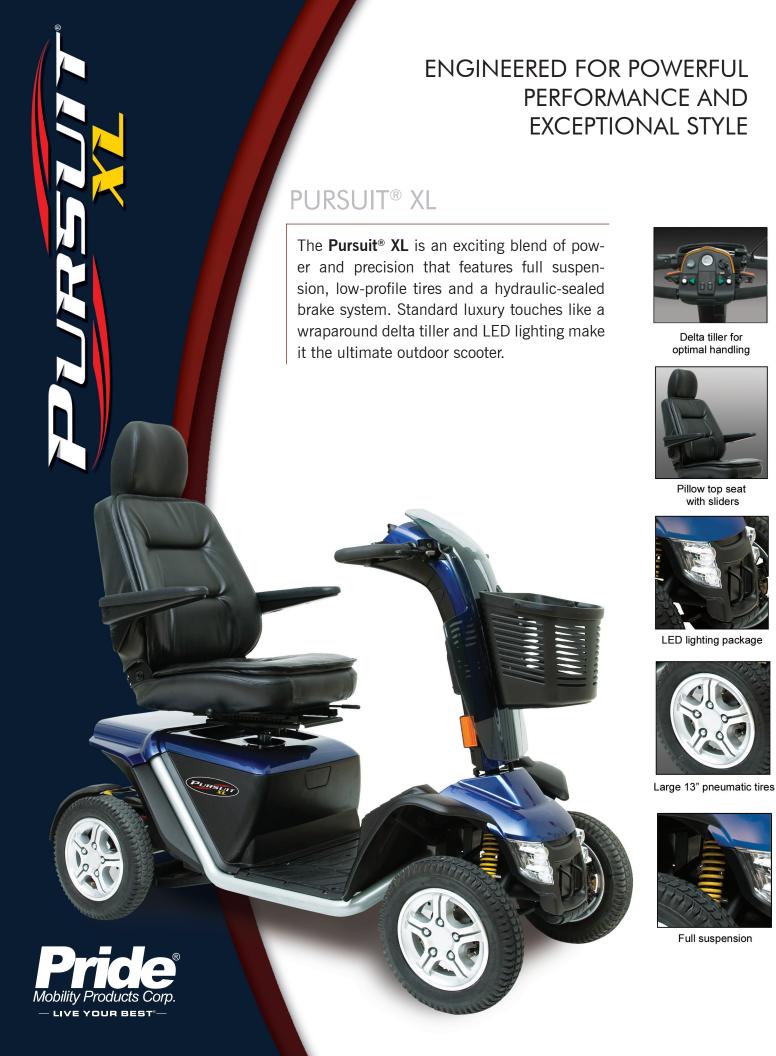

## Features

- Infinitely-adjustable tiller angle with conveniently located handle
- Powerful drivetrain; features 180 amp microprocessor-based controller
- Deluxe reclining high-back seat with headrest and sliders
- Full lighting package that includes directional signals and lower headlight
- Delta tiller with wraparound handles
- Large 13" low-profile, pneumatic tires for excellent outdoor performance
- Front and rear suspension
- Easily accessible tie down points (for transport of unoccupied scooter)
- · Front basket standard
- · Rearview mirror standard
- Hydraulic handbrake