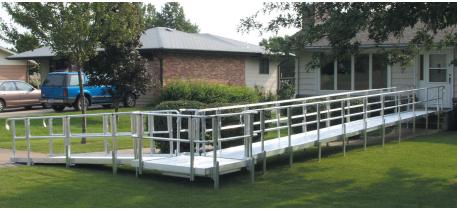

## Modular Ramp Systems

## For Residential and Commercial Use

- ADA Compliant
- Easily Moved or Reconfigured
- Assembles Quickly and Easily with Common Hand Tools
- Durable and Weather Resistant
- Little or No Site Preparation Required
- All Aluminum Construction
- Little or No Maintenance
- 45° and 90° Turns and Switchbacks Available
- ADA Handrail Extensions, Guardrails and Gates Available
- Accomodates a Rise Up to 60"

Optional handrail designs available upon request.

Multiple configurations possible.

| Width                  | 36"                                                          |
|------------------------|--------------------------------------------------------------|
| Length                 | As required – 4' minimum                                     |
| <b>Load Capacity</b>   | 100 lbs. per square foot                                     |
| Slope                  | Adjustable – as required                                     |
| Floor                  | Slip resistant grooved aluminum                              |
| <b>Edge Protection</b> | 2" curb                                                      |
| Handrails              | Double 1 <sup>1</sup> /2" bar – standard<br>Height 36" – 38" |