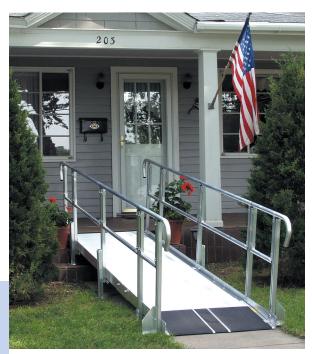

## Modular Ramp Systems

## For Residential and Commercial Use

- ADA Compliant
- Easily Moved or Reconfigured
- Assembles Quickly and Easily with Common Hand Tools
- Durable and Weather Resistant
- Little or No Site Preparation Required
- All Aluminum Construction
- Little or No Maintenance
- 45° and 90° Turns and Switchbacks Available
- ADA Handrail Extensions, Guardrails and Gates Available
- Accomodates a Rise Up to 60"