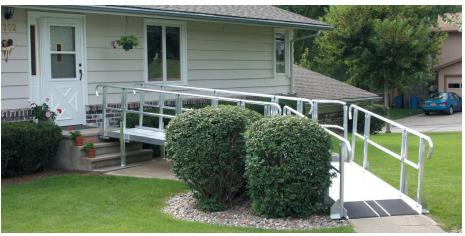

## Modular Ramp Systems

## For Residential and Commercial Use

- ADA Compliant
- Easily Moved or Reconfigured
- Assembles Quickly and Easily with Common Hand Tools
- Durable and Weather Resistant
- Little or No Site Preparation Required
- All Aluminum Construction
- Little or No Maintenance
- 45° and 90° Turns and Switchbacks Available
- ADA Handrail Extensions, Guardrails and Gates Available
- Accomodates a Rise Up to 60"