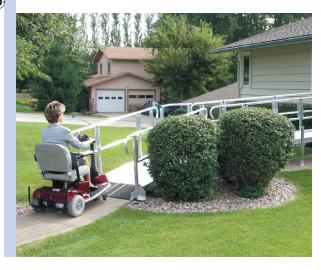

## Modular Ramp Systems

## For Residential and Commercial Use

- ADA Compliant
- Easily Moved or Reconfigured
- Assembles Quickly and Easily with Common Hand Tools
- Durable and Weather Resistant
- Little or No Site Preparation Required
- All Aluminum Construction
- Little or No Maintenance
- 45° and 90° Turns and Switchbacks Available
- ADA Handrail Extensions, Guardrails and Gates Available
- Accomodates a Rise Up to 60"